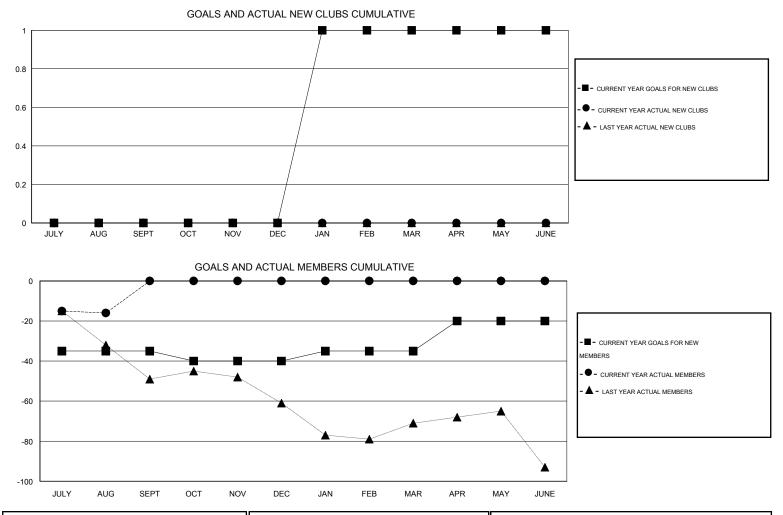

## GMT: DENNIS STEVENSON

 $\mathsf{GMT} \mathsf{\, CA} \ 2$ 

|                       |                  | Clubs     |                  |                  | Members               |                    |                                     |                    |                  |  |
|-----------------------|------------------|-----------|------------------|------------------|-----------------------|--------------------|-------------------------------------|--------------------|------------------|--|
| RESULTS FOR 2015-2016 |                  |           |                  |                  | RESULTS FOR 2015-2016 |                    |                                     |                    |                  |  |
| QUARTER               | NEW CLUB<br>GOAL | NEW CLUBS | DROPPED<br>CLUBS | NET<br>GAIN/LOSS | QUARTER               | NEW MEMBER<br>GOAL | CHARTER AND<br>NEW MEMBERS<br>ADDED | DROPPED<br>MEMBERS | NET<br>GAIN/LOSS |  |
| JULY/AUG/SEPT         | 0                | 0         | 1                | -1               | JULY/AUG/SEPT         | -35                | 15                                  | 31                 | -16              |  |
| OCT/NOV/DEC           | 0                | 0         | 0                | 0                | OCT/NOV/DEC           | -5                 | 0                                   | 0                  | 0                |  |
| JAN/FEB/MAR           | 1                | 0         | 0                | 0                | JAN/FEB/MAR           | 5                  | 0                                   | 0                  | 0                |  |
| APR/MAY/JUNE          | 0                | 0         | 0                | 0                | APR/MAY/JUNE          | 15                 | 0                                   | 0                  | 0                |  |